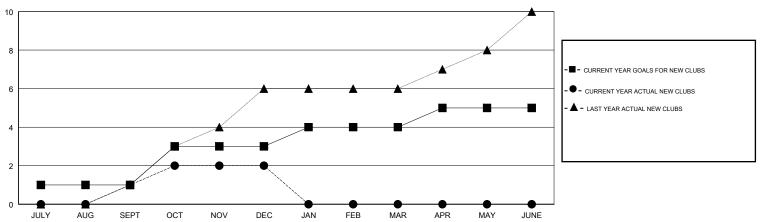

| 0             | JULY/AUG/SEPT         | 30                        | 94                      | 108                                                |
| OCT/NOV/DEC           | 2             | 1         | 4             | OCT/NOV/DEC           | 50                        | 146                     | 193                                                |
| JAN/FEB/MAR           | 1             | 0         | 0             | JAN/FEB/MAR           | 45                        | 0                       | 0                                                  |
| APR/MAY/JUNE          | 1             | 0         | 0             | APR/MAY/JUNE          | 25                        | 0                       | 0                                                  |

#### GOALS AND ACTUAL NEW CLUBS CUMULATIVE



## GOALS AND ACTUAL MEMBERS CUMULATIVE





| DROPPED CLUBS: 4 |     |
|------------------|-----|
| DROPPED MEMBERS  |     |
| DECEASED         | 7   |
| CLUB CANCELLED   | 43  |
| OTHER            | 251 |
| TOTAL            | 301 |

| 38 CLUBS OF 77 ADDED 1 OR MORE |  |
|--------------------------------|--|
| NEW MEMBERS                    |  |
|                                |  |
|                                |  |
|                                |  |

MALE 1,048 (38.80%)
FEMALE 1,653 (61.20%)
Women Percentage Fiscal Year Goal: 55%

CLICK HERE FOR CUMULATIVE
MEMBERSHIP DATA

TOTAL FAMILY UNIT MEMBERS 447

FAMILY MEMBERS PAYING HALF 238

DUES