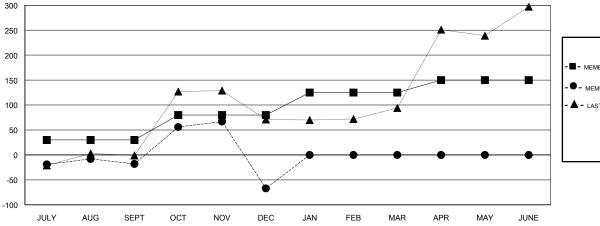

## GOALS AND ACTUAL MEMBERS CUMULATIVE

| DROPPED CLUBS: 4 |     |
|------------------|-----|
| DROPPED MEMBERS  |     |
| DECEASED         | 7   |
| CLUB CANCELLED   | 43  |
| OTHER            | 251 |
| TOTAL            | 301 |